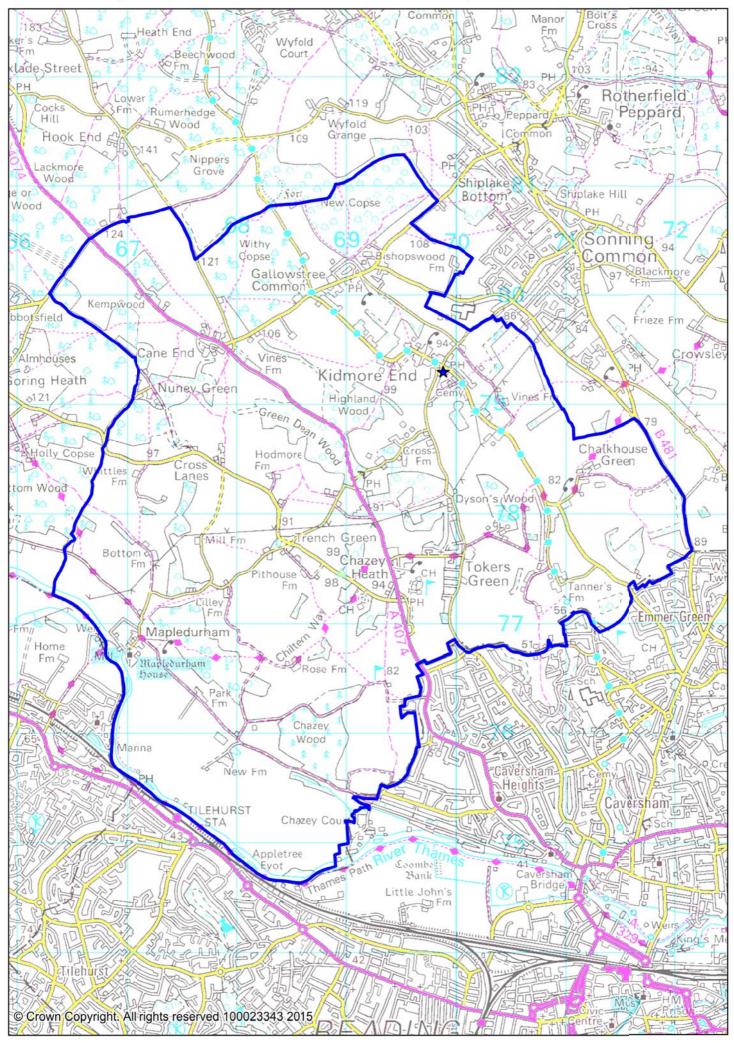

## Location and agreed catchment area of Kidmore End CE Primary School



## **APPENDIX 1**

Addresses which are in the Civil Parishes of Kidmore End or Mapledurham but are <u>not</u> in the 'agreed catchment area' of Kidmore End CE Primary School

<u>Mapledurham Civil Parish</u> Chazey End, The Warren, Caversham, Reading, RG4 7TQ

<u>Kidmore End Civil Parish</u> Chiltern Edge School, Reades Lane, Sonning Common, Reading, RG4 9LN The Piggery, Gravel Hill, Caversham, Reading, RG4 8QL Whitewood Heath Cottage, Checkendon, Reading, RG8 0UG

## **APPENDIX 2**

Addresses which are outside the Civil Parishes of Kidmore End or Mapledurham but are in the 'agreed catchment area' of Kidmore End CE Primary School

## Sonning Common Civil Parish

Bishopswood Farm, Reades Lane, Gallowstree Common, Reading, RG4 9DR Holly House, Gallowstree Common Road, Gallowstree Common, Re